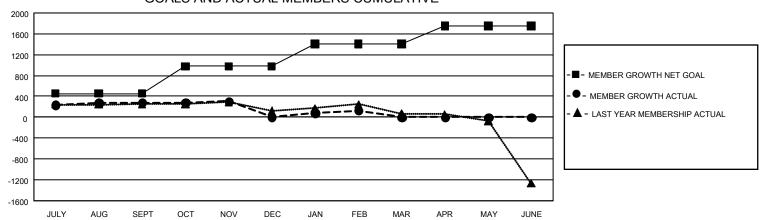

## GOALS AND ACTUAL MEMBERS CUMULATIVE

| DROPPED CLUBS: 3 |       | 543 CLUBS OF 796 ADDED 1 OR MORE | GENDER DISTRIBUTION             |                |       |
|------------------|-------|----------------------------------|---------------------------------|----------------|-------|
|                  |       | NEW MEMBERS                      | MALE 23,645 (78.26              |                |       |
|                  |       |                                  | FEMALE                          | 6,570 (21.74%) |       |
| DROPPED MEMBERS  |       |                                  |                                 |                |       |
| DECEASED         | 151   | CLICK HERE FOR CUMULATIVE        | TOTAL FAMILY UNIT MEMBERS       |                | 8,736 |
| CLUB CANCELLED 8 |       | MEMBERSHIP DATA                  |                                 |                |       |
| OTHER            | 1,278 |                                  | FAMILY MEMBERS PAYING HALF DUES |                | 4,737 |
| TOTAL            | 1,437 |                                  |                                 |                |       |

## GMT Constitutional Area 5 - J, Group J

**GMT**: OPEN

REPORT DOES NOT INCLUDE CLUBS IN UNDISTRICTED AREAS.

| Clubs                 |               |           |               | Members               |                        |                         |                                                    |  |
|-----------------------|---------------|-----------|---------------|-----------------------|------------------------|-------------------------|----------------------------------------------------|--|
| RESULTS FOR 2019-2020 |               |           |               | RESULTS FOR 2019-2020 |                        |                         |                                                    |  |
| QUARTER               | NEW CLUB GOAL | NEW CLUBS | DROPPED CLUBS | QUARTER MEM           | BER GROWTH NET<br>GOAL | MEMBER GROWTH<br>ACTUAL | DROPPED<br>MEMBERS ACTUAL<br>(including transfers) |  |
| JULY/AUG/SEPT         | 15            | 0         | 1             | JULY/AUG/SEPT         | 1,356                  | 864                     | 532                                                |  |
| OCT/NOV/DEC           | 30            | 0         | 1             | OCT/NOV/DEC           | 1,572                  | 397                     | 654                                                |  |
| JAN/FEB/MAR           | 21            | 1         | 1             | JAN/FEB/MAR           | 1,284                  | 391                     | 251                                                |  |
| APR/MAY/JUNE          | 12            | 0         | 0             | APR/MAY/JUNE          | 1,038                  | 0                       | 0                                                  |  |