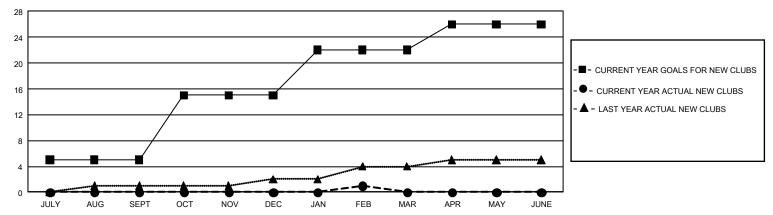

## GOALS AND ACTUAL NEW CLUBS CUMULATIVE

## GMT Constitutional Area 5 - J, Group J

**GMT**: OPEN

REPORT DOES NOT INCLUDE CLUBS IN UNDISTRICTED AREAS.

| Clubs                 |               |           |               | Members               |                        |                         |                                                    |  |
|-----------------------|---------------|-----------|---------------|-----------------------|------------------------|-------------------------|----------------------------------------------------|--|
| RESULTS FOR 2019-2020 |               |           |               | RESULTS FOR 2019-2020 |                        |                         |                                                    |  |
| QUARTER               | NEW CLUB GOAL | NEW CLUBS | DROPPED CLUBS | QUARTER MEM           | BER GROWTH NET<br>GOAL | MEMBER GROWTH<br>ACTUAL | DROPPED<br>MEMBERS ACTUAL<br>(including transfers) |  |
| JULY/AUG/SEPT         | 15            | 0         | 1             | JULY/AUG/SEPT         | 1,356                  | 864                     | 532                                                |  |
| OCT/NOV/DEC           | 30            | 0         | 1             | OCT/NOV/DEC           | 1,572                  | 397                     | 654                                                |  |
| JAN/FEB/MAR           | 21            | 1         | 1             | JAN/FEB/MAR           | 1,284                  | 391                     | 251                                                |  |
| APR/MAY/JUNE          | 12            | 0         | 0             | APR/MAY/JUNE          | 1,038                  | 0                       | 0                                                  |  |